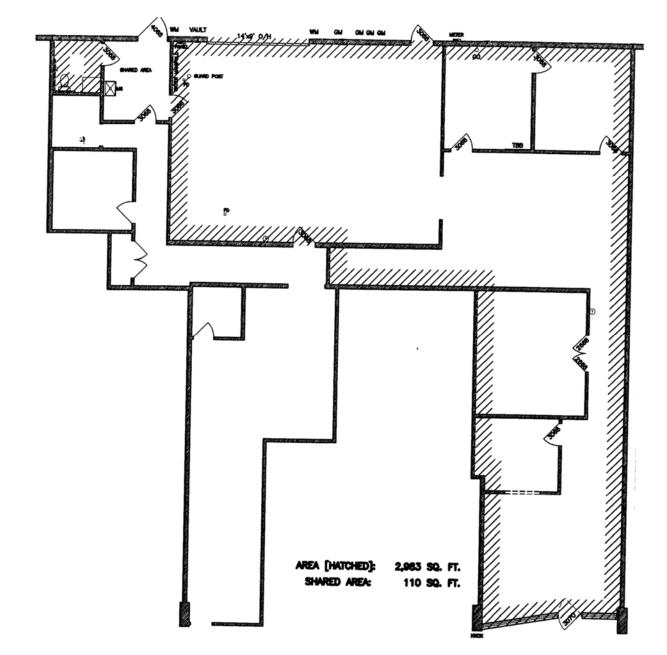

#### Features:

Positioned off Highway 125 with multiple points of access

Strong area demographics

Lease rate: \$13.50SF/YR + NNN 2015 NNN est = \$3.59SF/YR

1 Space Available: 2983sf—1622 Plaza Way Great visibility

### 1622 Plaza Way, Walla Walla, WA 99362

This information supplied herein is from sources we deem reliable. It is provided without any representation, warranty or guarantee, expressed or implied as to its accuracy. Prospective Buyer or Tenant should conduct an independent investigation and verification of all matters deemed to be material, including but not limited to, statements of income and expenses. Consult your attorney, accountant, or other professional advisor.