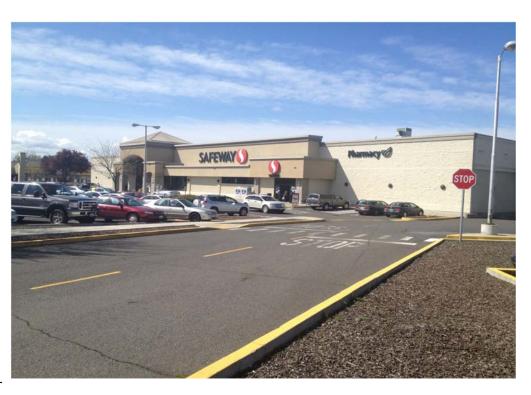

### Plaza Way Shopping Center

1616-1648 Plaza Way Walla Walla, WA 99362

- Newly Remodeled
- Safeway Anchored
- New Safeway Fueling Station added 2016

## 1616-1648 Plaza Way, Walla Walla, WA 99362

This information supplied herein is from sources we deem reliable. It is provided without any representation, warranty or guarantee, expressed or implied as to its accuracy. Prospective Buyer or Tenant should conduct an independent investigation and verification of all matters deemed to be material, including but not limited to, statements of income and expenses. Consult your attorney, accountant, or other professional advisor.