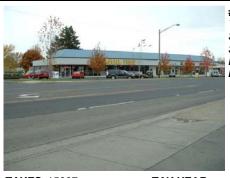

# UNITS: 1 YEAR BUILT: 1970 SQFT SOURCE ASSESSOR: No SQFT SOURCE MEASURED: No PARKING: Lighted, Paved, Off Street INCLUDED: Other

1938 E Isaacs Avenue Walla Walla, WA 99362

FOR SALE OR LEASE: For Lease UNIT #: AREA: Urban COMPLEX/PARK NAME: Eastgate PARCEL #: <u>360721650421</u> APX ACRES: 0 LOT SIZE: 40153 ZONING: na CROSS STREET: Wilbur SHORELINE/WETLAND: None VIEWS:

| <b>TAXES:</b> 15837 <b>TAX YEAR:</b> na   |                         | OPEN SPACE TAX PRGM: Unknown |             |                           |                     |            |          |            |         |       |
|-------------------------------------------|-------------------------|------------------------------|-------------|---------------------------|---------------------|------------|----------|------------|---------|-------|
| SITE IMPROVEMEN                           | <b>TS:</b> Exterior Lig | ghting, Road                 | Frontage, S | ee Remarks                |                     |            |          |            |         |       |
| Bsmt SqFt:                                | Grnd SqFt:              | 2nd SqFt:                    | 3rd SqFt:   | Lse Rem:                  | Annl Gr Rent:       | Taxes:     | Insrnc:  | Utilities: | Mgmt:   | Misc: |
| Bldg 1: 0                                 | 3883                    | 0                            | 0           |                           |                     |            |          |            |         |       |
| Bldg 2: 0                                 | 750                     | 0                            | 0           |                           |                     |            |          |            |         |       |
| Bldg 3: 0                                 | 0                       | 0                            | 0           |                           |                     |            |          |            |         |       |
| Bldg 4: 0                                 | 0                       | 0                            | 0           |                           |                     |            |          |            |         |       |
| Total: 0                                  | 0                       | 0                            | 0           |                           |                     |            |          |            |         |       |
| INTERIOR IMPROVE                          | E <b>MENTS:</b> Finis   | hed                          |             |                           |                     |            |          |            |         |       |
| FOUNDATION: Concrete                      |                         |                              |             | HEAT: Forced Air          |                     |            |          |            |         |       |
| CONSTRUCTION: Block                       |                         |                              |             | AIR CONDITIONING: Central |                     |            |          |            |         |       |
| ROOF: Flat                                |                         |                              |             | FUEL: Gas, See Remarks    |                     |            |          |            |         |       |
| FLOOR: Concrete                           |                         |                              |             |                           | ER: City            |            |          |            |         |       |
|                                           |                         |                              |             | SEW                       | AGE: Ćity           |            |          |            |         |       |
| PUBLIC REMARKS:<br>Albertson's, Rite Aid, |                         |                              |             | nd cap. Lots              | of off street parki | ing. Surro | unded by | fast food  | chains, |       |